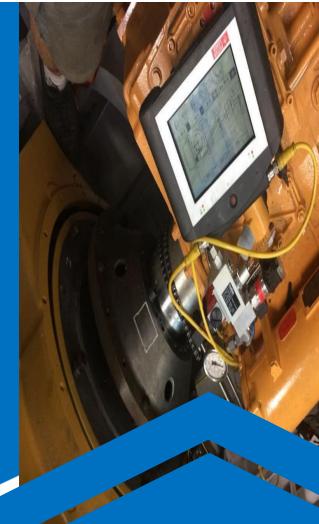

I have a small arsenal of specified equipment to, for example, align engines with a laser alignment system.

### **INSPECTION**

Engine alignments can be performed using the Fixture laser to ensure the engine is aligned with its corresponding counterparts, ensuring longer life for your engine.

### Fixturlaser NXA Pro

The Fixturlaser NXA Pro is the most userfriendly shaft alignment system on the market.

Fixturlaser

Brand of ACOEM

**MEDIR** 

- Horizontal axis alignment
- Vertical axis alignment
- Cardan shaft alignment
- Machine train alignment
- Align belt pulleys
- Softfoot measurement
- Compensation for thermal growth
- Vibration measurement
- Full reporting included